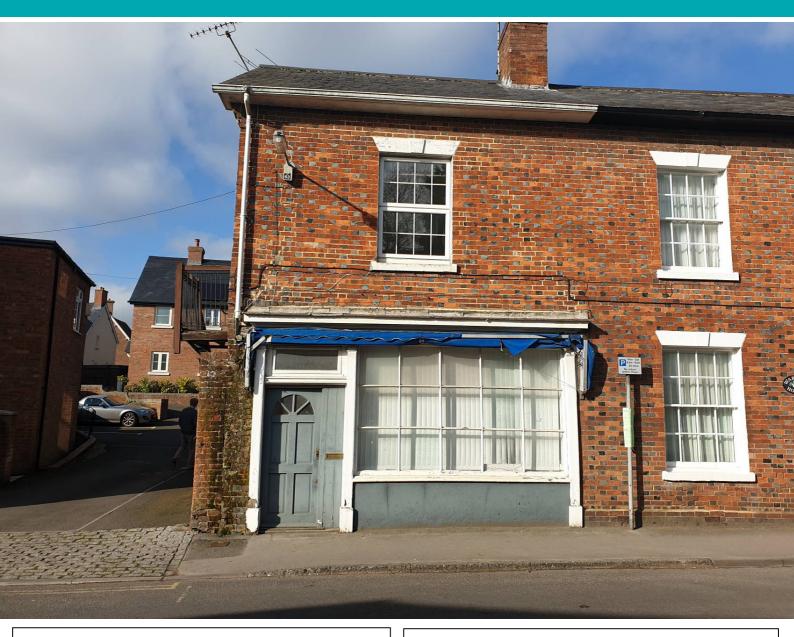

## 25 High Street, Pewsey, Marlborough, Wilts, SN9 5AF

A well located Grade II listed ground floor office/retail unit in the centre of Pewsey within very close proximity to the range of services offered by the village and an hour and five minutes from Paddington. The room comes to a total of 290 sq ft and comprises a front retail/office area and will have a WC & kitchenette to the rear.